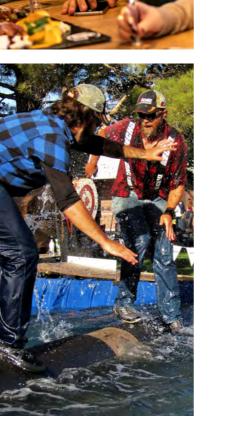

# PAUL BUNYAN LUMBERJACK SHOW 1

Get ready for an unforgettable experience at the Paul Bunyan Lumberjack Show! This high-energy event showcases the incredible skills and athleticism of world-class lumberjacks as they compete in thrilling challenges like log rolling and axe throwing. With a perfect blend of history, humour, and heart-pounding action, it's an event that promises to captivate audiences of all ages. Don't miss your chance to witness this unique and thrilling spectacle!