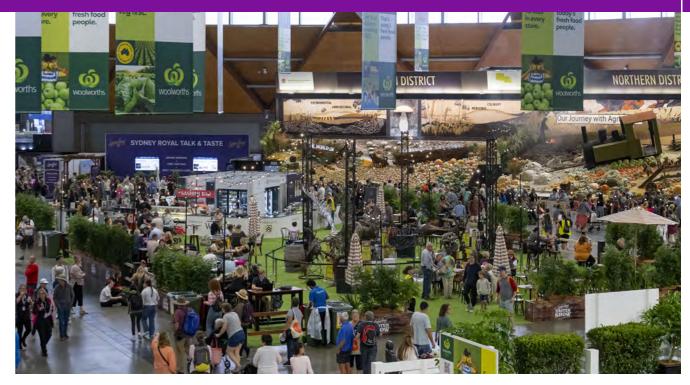

The largest ticketed event in Australia—averaging over 800,000 visitors annually—this cherished celebration of agricultural excellence, innovation, and community pride has been 'bringing the country to the city' for more than 200 years.

Over 12 days, Sydney Showground will be alive with the sights and sounds of joy and connection: the adrenaline of the carnival, the excitement of the live demonstrations and competitions, the pavilions full of incredible produce and livestock

displays, the amazing food and showbags, and the spectacularoften death-defying—entertainment.

The Show exemplifies all that is best about us—our spirit of collaboration and innovation, our recognition and celebration of each other, and our spirit of community and volunteerism (and here a big thanks to the tireless efforts of the many volunteers, stewards, and judges who make it all happen!).