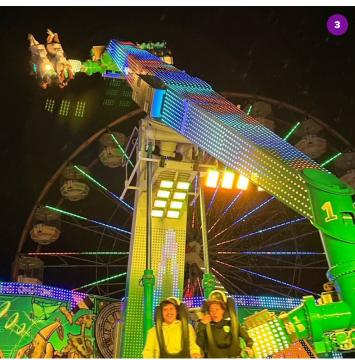

#### X DRIVE 3

Get ready for X Drive, one of Australia's newest thrills! Spin and turn 22 meters high above the ground, experiencing intense G-forces and heart-pounding excitement.