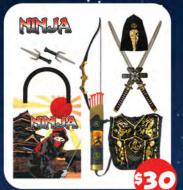

-|------|
| Wizz Fizz Regular Bag                    | \$6  |
| Wizz Fizz Super Bag                      | \$10 |
| Wizz Fizz Super Sour Bag                 | \$10 |
| Women's Essential                        | \$32 |
| World's Biggest Jumbo                    | \$25 |
| X-Men Showbag                            | \$32 |
| Xtreme Sours Showbag                     | \$10 |
| XXL Candy Krazie Showbag                 | \$19 |
| Yowie Showbag                            | \$16 |
| Yupi Showbag                             | \$10 |
| Zappo Showbag                            | \$6  |
| Zappomungus Superbag                     | \$10 |
| Zombie Chews Showbag                     | \$6  |
|                                          |      |





# THE WORLDS GREATEST SHOWBAGS AT THE SYDNEY ROYAL SHOW



































THE WORLDS GREATEST SHOWBAGS AT THE SYDNEY ROYAL SHOW





















ONLY \$3









SPECIAL! \$5ea OR 4 FOR \$15



# DON'T LET THE SUN RUIN YOUR FUN.

# GRAB A PAIR OF UGLY'S!

FIND US ON OLYMPIC BOULEVARD.



PROUD SPONSOR OF



**SUNNIES. SPECS. SAFETY.** 

BUILT TOUGH FOR ACTIVE AUSSIES.

**UGLYFISH.COM.AU** 



# FUNDRAISING AT THE SHOW FOR REGIONAL AND RURAL COMMUNITIES

he Royal Agricultural Society
of NSW (RAS) is committed to
forging the future of
agriculture by engaging,
educating, and entertaining the
community on the value of
sustainable agriculture and quality
produce. Through various
competitions and events, including
the annual Sydney Royal Easter
Show, the RAS aims to improve the
quality of agricultural produce and
animal breeds, s