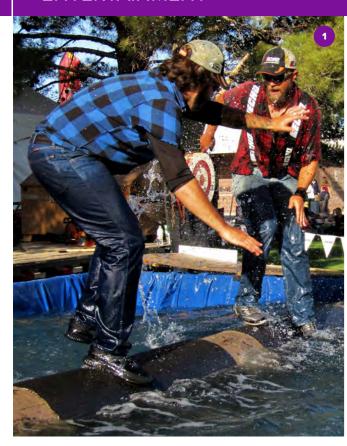

# PAUL BUNYAN LUMBERJACK SHOW 1

Get ready for an unforgettable experience at the Paul Bunyan Lumberjack Show! This high-energy event showcases the incredible skills and athleticism of world-class lumberjacks as they compete in thrilling challenges like log rolling and axe throwing. With a perfect blend of history, humour, and heart-pounding action, it's an event that promises to captivate audiences of all ages. Don't miss your chance to witness this unique and thrilling spectacle!