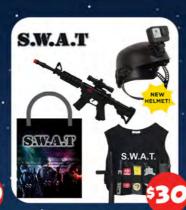

----|
| Wizz Fizz Regular Bag                    | \$6  |
| Wizz Fizz Super Bag                      | \$10 |
| Wizz Fizz Super Sour Bag                 | \$10 |
| Women's Essential                        | \$32 |
| World's Biggest Jumbo                    | \$25 |
| X-Men Showbag                            | \$32 |
| Xtreme Sours Showbag                     | \$10 |
| XXL Candy Krazie Showbag                 | \$19 |
| Yowie Showbag                            | \$16 |
| Yupi Showbag                             | \$10 |
| Zappo Showbag                            | \$6  |
| Zappomungus Superbag                     | \$10 |
| Zombie Chews Showbag                     | \$6  |
|                                          |      |





# THE WORLDS GREATEST SHOWBAGS AT THE SYDNEY ROYAL SHOW



































THE WORLDS GREATEST SHOWBAGS AT THE SYDNEY ROYAL SHOW





















ONLY \$3









SPECIAL! \$5ea OR 4 FOR \$15



# DON'T LET THE SUN RUIN YOUR FUN.

# GRAB A PAIR OF UGLY'S!

FIND US ON OLYMPIC BOULEVARD.



PROUD SPONSOR OF



**SUNNIES. SPECS. SAFETY.** 

BUILT TOUGH FOR ACTIVE AUSSIES.

**UGLYFISH.COM.AU** 



# FUNDRAISING AT THE SHOW FOR REGIONAL AND RURAL COMMUNITIES

he Royal Agricultural Society
of NSW (RAS) is committed to
forging the future of
agriculture by engaging,
educating, and entertaining the
community on the value of
sustainable agriculture and quality
produce. Through various
competitions and events, including
the annual Sydney Royal Easter
Show, the RAS aims to improve the
quality of agricultural produce and
animal breeds, suppo