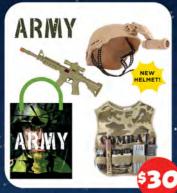

------|
| Wizz Fizz Regular Bag                    | \$6  |
| Wizz Fizz Super Bag                      | \$10 |
| Wizz Fizz Super Sour Bag                 | \$10 |
| Women's Essential                        | \$32 |
| World's Biggest Jumbo                    | \$25 |
| X-Men Showbag                            | \$32 |
| Xtreme Sours Showbag                     | \$10 |
| XXL Candy Krazie Showbag                 | \$19 |
| Yowie Showbag                            | \$16 |
| Yupi Showbag                             | \$10 |
| Zappo Showbag                            | \$6  |
| Zappomungus Superbag                     | \$10 |
| Zombie Chews Showbag                     | \$6  |
|                                          |      |





# THE WORLDS GREATEST SHOWBAGS AT THE SYDNEY ROYAL SHOW



































THE WORLDS GREATEST SHOWBAGS AT THE SYDNEY ROYAL SHOW





















ONLY \$3









SPECIAL! \$5ea OR 4 FOR \$15



# DON'T LET THE SUN RUIN YOUR FUN.

# GRAB A PAIR OF UGLY'S!

FIND US ON OLYMPIC BOULEVARD.



PROUD SPONSOR OF



**SUNNIES. SPECS. SAFETY.** 

BUILT TOUGH FOR ACTIVE AUSSIES.

**UGLYFISH.COM.AU** 



# FUNDRAISING AT THE SHOW FOR REGIONAL AND RURAL COMMUNITIES

he Royal Agricultural Society
of NSW (RAS) is committed to
forging the future of
agriculture by engaging,
educating, and entertaining the
community on the value of
sustainable agriculture and quality
produce. Through various
competitions and events, including
the annual Sydney Royal Easter
Show, the RAS aims to improve the
quality of agricultural produce and
animal breeds, sup