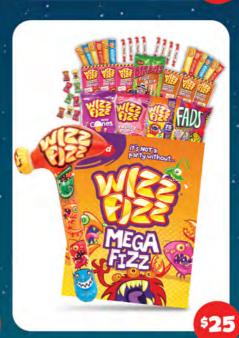

TO EXPLORE MORE AT THE SHOW AND TO PLAN YOUR DAY http://www.eastershow.com.au/ planyourday

| AC/DC Showbag                            | \$32 | Brain Blaster Bag                       | \$5     |
|------------------------------------------|------|-----------------------------------------|---------|
| AFL Collingwood Magpies 2025             | \$36 | Brain Licker Showbag                    | \$16    |
| Showbag                                  |      | Brainlicker                             | \$10    |
| AFL Geelong Cats 2025 Showbag            | \$36 | Brooklyn Nine-Nine Showbag              | \$32    |
| AFL GWS Giants 2025 Showbag              | \$36 | Bubble Tea Showbag                      | \$32    |
| AFL Melbourne Demons 2025                | \$36 | BUBS & TOTS                             | \$25    |
| Showbag<br>AFL Richmond Tigers 2025      | \$36 | Bug's World                             | \$30    |
| Showbag                                  | \$30 | Building Bricks                         | \$25    |
| AFL Sydney Swans 2025 Showbag            | \$36 | <b>Building Bricks Aircraft Carrier</b> | \$30    |
| Aftershocks Showbag                      | \$6  | Building Bricks Patrol Boat             | \$30    |
| Airforce                                 | \$30 | Building Bricks Townscape               | \$30    |
| All American                             | \$25 | BYS Cosmetics                           | \$26    |
| Allkinds Intergalactic Showbag           | \$36 | BYS MINI ME Cosmetics                   | \$26    |
| Allkinds Rainbow Showbag                 | \$36 | Cadbury Big Bite Showbag                | \$20    |
| Allkinds SuperFresh Showbag              | \$36 | Cadbury Caramello Koala Showbag         | \$6     |
| American Candy Showbag                   | \$20 | Cadbury Caramello Superbag              | \$10    |
| Anirollz Showbag                         | \$32 | Cadbury Caramilk Mega Bag               | \$25    |
| Army                                     | \$30 | Cadbury Caramilk Superbag               | \$12.50 |
| Army Action                              | \$30 | Cadbury Cherry Ripe Showbag             | \$6     |
| Army Advance Showbag                     | \$30 | Cadbury Cherry Ripe Superbag            | \$12.50 |
| Army Bag                                 | \$30 | Cadbury Crunchie Showbag                | \$6     |
| Assassins Creed Showbag                  | \$32 | Cadbury Crunchie Superbag               | \$12.50 |
| Australian Soccer Bag                    | \$30 | Cadbury Curly Wurly Showbag             | \$6     |
| Australis Cosmetics                      | \$28 | Cadbury Curly Wurly Superbag            | \$12.50 |
| Avatar Showbag                           | \$32 | Cadbury Dairy Milk Showbag              | \$6     |
| Avengers Bag                             | \$30 | Cadbury Dairy Milk Superbag             | \$10    |
| Bag of Bubbles                           | \$15 | Cadbury Family Deal Showbag             | \$20    |
| Bake Kneads - For The Baking             | \$25 | Cadbury Favourites Showbag              | \$25    |
| Enthusiasts                              | _    | Cadbury Flake Superbag                  | \$12.50 |
| Bananya Showbag                          | \$32 | Cadbury Freddo and Friends              | \$10    |
| Barbie Fab Life Showbag                  | \$32 | Showbag                                 |         |
| Barbie Fantasy Showbag                   | \$32 | Cadbury Freddo Showbag                  | \$6     |
| Bart Simpson Bag                         | \$35 | Cadbury Furry Friends Showbag           | \$6     |
| Batman Bag                               | \$30 | Cadbury Indulgence Showbag              | \$25    |
| BBZ Body Showbag                         | \$32 | Cadbury Mega Bag                        | \$20    |
| BBZ Showbag                              | \$32 | Cadbury Picnic Showbag                  | \$5.50  |
| Beast Sweets Showbag                     | \$19 | Cadbury Turkish Delight Showbag         | \$10    |
| Bertie Beetle Bonanza Showbag            | \$20 | Cadbury Twirl Showbag                   | \$10    |
| Bertie Beetle Diamond Deal               | \$20 | Candy Craze Super Bag                   | \$12.50 |
| Showbag                                  |      | Candyworld Bag                          | \$10    |
| Bertie Beetle Platinum Showbag           | \$14 | Captain Candy Showbag                   | \$5     |
| Bertie Beetle Retro Showbag              | \$25 | Care Bears Bag                          | \$35    |
| Bertie Blue Showbag                      | \$5  | Carlton Blues 2025 Showbag              | \$36    |
| Bertie Gold Showbag                      | \$8  | Cavendish & Harvey Showbag              | \$16    |
| Bertie Triple Deal Showbags              | \$20 | Chupa Chups Megabag                     | \$10    |
| Better Homes and Gardens<br>Showbag      | \$32 | Chupa Chups Showbag                     | \$6     |
| Big Boss Bag                             | \$6  | Cinnamoroll Showbag                     | \$32    |
| BIG Kit Kat Showbag                      | \$22 | CommBank Matildas Showbag               | \$32    |
|                                          |      | Creative Junior - Arts & Stationery     | \$26    |
| BIG Milkybar Showbag                     | \$22 | Darrell Lea Bullets Showbag             | \$15    |
| BIG Nestle Family Deal 5 in 1<br>Showbag | \$25 | Darrell Lea Chocolate Coated<br>Showbag | \$15    |
| Big Pet Cat Bag                          | \$20 | Darrell Lea Classics Showbag            | \$15    |
| Big Pet Dog Bag                          | \$20 | Darrell Lea Liquorice Showbag           | \$15    |
| BIG Smarties Showbag                     | \$22 | Deadpool Showbag                        | \$32    |
| Bingo Showbag                            | \$32 | Designer Brands Cosmetics               | \$27    |
| Black Panther - Wakanda Forever          | \$32 | Showbag                                 | ·       |
| Showbag                                  |      | Dino Ranch Bag                          | \$20    |
|                                          | \$32 | Dinosaur Rules                          | \$30    |
| Bluey Showbag                            | 402  | Dillosaul Rules                         | 400     |