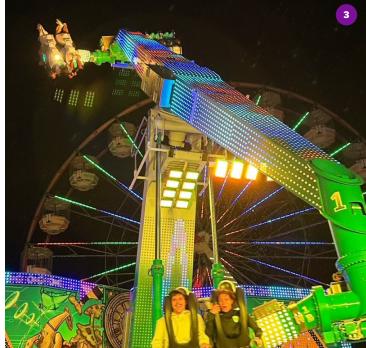

# NEW RIDES GONG CHA CARNIVAL

### X DRIVE 3

Get ready for X Drive, one of Australia's newest thrills! Spin and turn 22 meters high above the ground, experiencing intense G-forces and heart-pounding excitement.