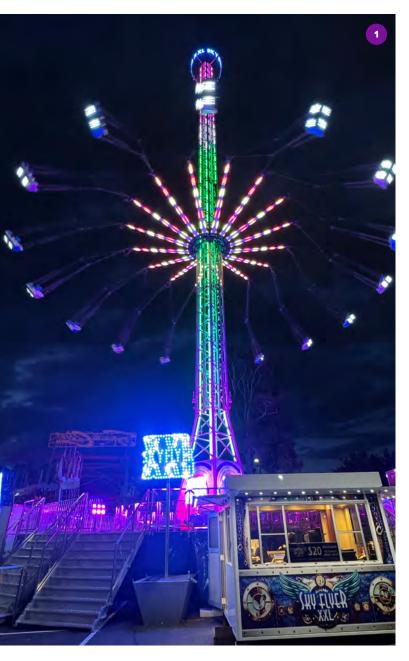

# NEW RIDES GONG CHA CARNIVAL

#### SKY FLYER XXL 1

The Sky Flyer XXL is the brand new ride taking riders to new heights—with 60 jaw-dropping metres of screams and laughter.