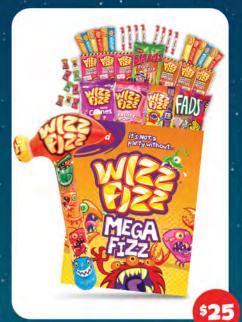

| Trolls Band Together Bag              | \$35 |
|---------------------------------------|------|
| Twisties Regular Bag                  | \$6  |
| ΓWIX® Regular Bag                     | \$6  |
| Jitimate Candy Showbag                | \$20 |
| Jitimate Fidgets Showbag              | \$32 |
| JItimate Magic                        | \$30 |
| Jnicorn Showbag                       | \$32 |
| lenom Showbag                         | \$32 |
| Violet Crumble Showbag                | \$16 |
| Warheads Showbag                      | \$6  |
| Warning Raging Sour                   | \$5  |
| Warning Xtreme Sour                   | \$10 |
| Wednesday Showbag                     | \$32 |
| Western Sydney Wanderers<br>Showbag   | \$32 |
| White Glo Toothpaste                  | \$35 |
| Wicked Cosmetic Bag                   | \$35 |
| Wicked Fizz & Zombie Chews<br>Showbag | \$10 |
| Wicked Fizz Showbag                   | \$6  |
| Wild West                             | \$30 |
| Wizz Fizz \$3 Chocolate Bag           | \$3  |
| Nizz Fizz Lil Fizz Bag                | \$5  |

| Wizz Fizz Monster Munch<br>Chocolate Bag | \$5  |
|------------------------------------------|------|
| Wizz Fizz Regular Bag                    | \$6  |
| Wizz Fizz Super Bag                      | \$10 |
| Wizz Fizz Super Sour Bag                 | \$10 |
| Women's Essential                        | \$32 |
| World's Biggest Jumbo                    | \$25 |
| X-Men Showbag                            | \$32 |
| Xtreme Sours Showbag                     | \$10 |
| XXL Candy Krazie Showbag                 | \$19 |
| Yowie Showbag                            | \$16 |
| Yupi Showbag                             | \$10 |
| Zappo Showbag                            | \$6  |
| Zappomungus Superbag                     | \$10 |
| Zombie Chews Showbag                     | \$6  |