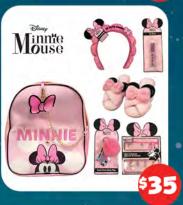

----|------|
| Wizz Fizz Regular Bag                    | \$6  |
| Wizz Fizz Super Bag                      | \$10 |
| Wizz Fizz Super Sour Bag                 | \$10 |
| Women's Essential                        | \$32 |
| World's Biggest Jumbo                    | \$25 |
| X-Men Showbag                            | \$32 |
| Xtreme Sours Showbag                     | \$10 |
| XXL Candy Krazie Showbag                 | \$19 |
| Yowie Showbag                            | \$16 |
| Yupi Showbag                             | \$10 |
| Zappo Showbag                            | \$6  |
| Zappomungus Superbag                     | \$10 |
| Zombie Chews Showbag                     | \$6  |



# CARTOON Collection

## THE WORLDS GREATEST SHOWBAGS AT THE SYDNEY ROYAL SHOW









































WIZZ FIZZ CHOC BAG





# GITT WIRLD

# THE WORLDS GREATEST SHOWBAGS AT THE SYDNEY ROYAL SHOW













\$15









SPECIAL! \$5ea OR 4 FOR \$15



# DON'T LET THE SUN RUIN YOUR FUN.

# GRAB A PAIR OF UGLY'S!

FIND US ON OLYMPIC BOULEVARD.



PROUD SPONSOR OF



**SUNNIES. SPECS. SAFETY.** 

BUILT TOUGH FOR ACTIVE AUSSIES.

**UGLYFISH.COM.AU** 





# FUNDRAISING AT THE SHOW FOR REGIONAL AND RURAL COMMUNITIES

he Royal Agricultural Society of NSW (RAS) is committed to forging the future of agriculture by engaging, educating, and entertaining the community on the value of sustainable agriculture and quality produce. Through various competitions and events, including the annual Sydney Royal Easter Show, the RAS aims to improve the quality of agricultural produce and animal b