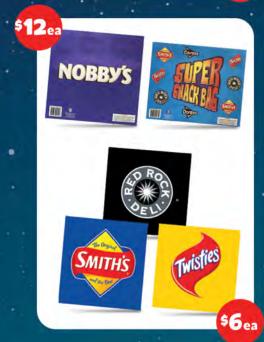

| Junior Aero Showbag                      | \$7          | Mr Beast Feastables Bag           | \$15    | Red Rock Deli Regular                               | \$6          |
|------------------------------------------|--------------|-----------------------------------|---------|-----------------------------------------------------|--------------|
| Junior Kit Kat Showbag                   | \$7          | My Little Pony Bag                | \$35    | Rick And Morty Showbag                              | \$32         |
| Junior Milky Bar Showbag                 | \$7          | My Melody Showbag                 | \$32    | RIP Snorter Brain Blaster Super                     | \$16.50      |
| Junior Red Ripperz Showbag               | \$7          | NBA Boston Celtics Showbag        | \$36    | Rip Snorter Super Ripper Bag                        | \$10         |
| Junior Smarties Showbag                  | \$7          | NBA Brooklyn Nets Showbag         | \$36    | Rude Dudes                                          | \$10         |
| Junior Snakes Alive Showbag              | \$7          | NBA Chicago Bulls Showbag         | \$36    | Rural Aid - For Our Mates In the                    | \$18         |
| Jurassic World Dominion Bag              | \$35         | NBA Golden State Warriors Showbag | \$36    | Bush                                                | \$30         |
| K Zone magazine                          | \$27         | NBA Los Angeles Lakers Showbag    | \$36    | S.W.A.T. Jnr Bag                                    | •            |
| Karate Ninja Deluxe Bag                  | \$30         | NBA Miami Heat Showbag            | \$36    | Sasy N Savy - Australia's Vegan<br>Organic Skincare | \$35         |
| Kinder Bueno Showbag                     | \$18         | NBA Milwaukee Bucks Showbag       | \$36    | Scooby Doo Bag                                      | \$35         |
| Kinder Chocolate Showbag                 | \$20         | NBA Oaklahoma City Thunders       | \$36    | Scunci Hair Accessories                             | \$28         |
| Kinder Surprise Showbag                  | \$16         | Showbag                           |         | Sensory Bag                                         | \$20         |
| Kiss and Make Up                         | \$30         | NBA Phoenix Suns Showbag          | \$36    | Sesame Street Showbag                               | \$32         |
| Kittycorn Kuties                         | \$32         | Nerds Showbag                     | \$15    | SKITTLES Bag                                        | \$6          |
| Knights and Gladiators                   | \$25         | New Zealand Favourites            | \$25    | Skittles® Family Sharing Bag                        | \$16.50      |
| Kuromi Showbag                           | \$32         | Ninja Power                       | \$30    | Slime Superbag                                      | \$20         |
| Kyle & Jackie O's World Famous           | \$36         | Ninja Showbag                     | \$30    | Sloth Showbag                                       | \$32         |
| Showbag                                  |              | Nobbys Nuts                       | \$12    | Smith's Regular Chip Bag                            | \$6          |
| L.O.L. Surprise Showbag                  | \$32         | Nobody's Bae Showbag              | \$32    | Smiths Super Snack Bag                              | \$12         |
| LA Basketball Bag                        | \$30         | NRL South Sydney Rabbitohs        | \$30    | Smiths Supersnack Bag 2                             | \$12         |
| Ladybug                                  | \$10         | NRL State of Origin NSW Showbag   | \$30    | Smoko Showbag                                       | \$32         |
| Licorice Lovers Showbag                  | \$10         | Nude by Nature Make-Up Showbag    | \$32    | Snickers® Regular                                   | \$6          |
| Life Savers Rolls Showbag                | \$10         | Nude by Nature Skincare Showbag   | \$32    | Snickers® Super Bag                                 | \$10         |
| Life Savers Sherbet Showbag              | \$15         | Nutella Showbag                   | \$25    | Snoopy Showbag                                      | \$32         |
| Little Ripper Bag                        | \$5          | Oreo Showbag                      | \$12.50 | Soap Dough Showbag                                  | \$29         |
| Little Toolman                           | \$30         | P!nk Showbag                      | \$32    | Sonic Girls Showbag                                 | \$32         |
| Lollypops                                | \$5          | Paw Patrol Showbag                | \$32    | Sonic Showbag                                       | \$32         |
| Looney Tunes Bag                         | \$35         | Paw Patrol Skye Showbag           | \$32    | Sour Patch Kids Showbag                             | \$12.50      |
| Love Chella Showbag                      | \$32         | Peppa Pig Showbag                 | \$32    | Sourblast                                           | \$25         |
| Love To Squish Disney Bag                | \$20         | Perfume Collection                | \$35    | Spiderman Bag                                       | \$30         |
| LULU - one who is remarkable and         | \$27         | Perfume FOR MEN                   | \$32    | Spiderman Showbag                                   | \$32         |
| wonderful                                |              | Perfume GIRL                      | \$32    | Spidey And Friends Bag                              | \$30         |
| M&M's® Regular                           | \$6          | Peter Rabbit Showbag              | \$30    | Squish Mochi Showbag                                | \$20         |
| M&M's® Super                             | \$10         | PEZ Showbag                       | \$16    | Squishy Delight Showbag                             | \$25         |
| Maltesers® Regular                       | \$6          | Pink Floyd Showbag                | \$32    | Squishy Squashy                                     | \$20         |
| Maltesers® Super Bag                     | \$10         | Pixar Bag                         | \$20    | Squishy Things Showbag                              | \$32         |
| marie claire Showbag                     | \$32         | Play-Doh Bag                      | \$25    | Star Wars - Darth Vader Showbag                     | \$32         |
| Mars® Regular Bag                        | \$6          | Pocky Showbag                     | \$10    | Star Wars - The Child Showbag                       | \$32         |
| MARS® Sharing Bag                        | \$15         | Pokemon Go Showbag                | \$32    | Star Wars - The Empire Strikes                      | \$32         |
| Mars® Super Bag                          | \$10         | Pokemon Junior Showbag            | \$32    | Back Showbag                                        |              |
| May Gibbs Showbag                        | \$32         | Police Action Squad               | \$30    | Star Wars - The Mandalorian                         | \$32         |
| MCoBeauty Showbag                        | \$30         | Police Force Showbag              | \$29    | Showbag                                             | 400          |
| Mega Fizz Jumbo Showbag                  | \$10         | Polly Waffle Showbag              | \$16    | Stella Athletic Showbag                             | \$36         |
| Mega Fizz Showbag                        | \$6          | Pompompurin Showbag               | \$32    | Stitch Backpack Bag                                 | \$40         |
| Mega Ninja Showbag                       | \$30         | Pops 'n Fizz Showbag              | \$6     | Stitch Stationary Bag                               | \$35         |
| Men's Essential                          | \$35         | Power Rangers Bag                 | \$30    | Subway Socceroos Showbag                            | \$32         |
| Men's Style Showbag                      | \$35         | Pranks & More Showbag             | \$32    | Super Kawaii Showbag                                | \$10         |
| Mentos Showbag                           | \$6<br>¢35   | Premium Aero Showbag              | \$16    | Super Kit Kat Showbag                               | \$20         |
| Mermaid Dressup Bag                      | \$35         | Premium Allen's Lollies Showbag   | \$16    | Super Milky Bar Showbag                             | \$20         |
| Mermaid Showbag                          | \$32         | Premium Choc Classics Showbag     | \$16    | SUPER RANDOM STUFF                                  | \$26         |
| Metallica Showbag                        | \$32         | Premium Chokito Showbag           | \$16    | Super Smarties Showbag                              | \$20         |
| Miffy Showbag  Mike's Tool Chest Showbag | \$32         | Premium Minties Showbag           | \$16    | Super Sour Showbag                                  | \$20         |
| Milke's Tool Chest Showbag               | \$29         | Premium Snakes Alive Showbag      | \$16    | SUPER WHEELS                                        | \$30         |
| Milkyway® Regular Bag                    | \$6          | Pretty Pony                       | \$30    | Tattoo                                              | \$12<br>\$25 |
| Milkyway® Super Bag                      | \$10         | Puppy Love                        | \$30    | The Australian Women's Weekly<br>Showbag            | \$25         |
| Minecraft Backpack Bag                   | \$35         | Purrfect Just the Way You Are     | \$30    | The Beatles Showbag                                 | \$32         |
| Minecraft Steve Dressup Bag              | \$35<br>\$35 | Push Pop Showbag                  | \$15    | The Big Deal Showbag                                | \$32         |
| Minnie Mouse Bag Miss Coco Showbag       | \$35<br>\$35 | Pusheen Showbag                   | \$32    | The Conscious Store Showbag                         | \$36         |
|                                          |              | Pusheen Showbag                   | \$32    | The Greatest Showbag on Earth                       | \$32         |
| Molang Showbag                           | \$32         |                                   |         |                                                     | ,            |