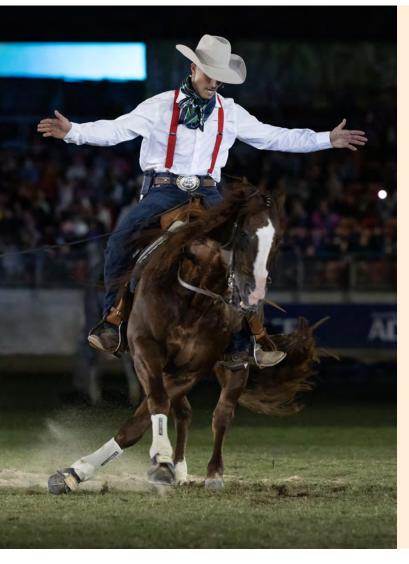

# GRAND PARADES ENGIE STADIUM

Saturday, 12 April, 4.00pm - 4.35pm Monday, 14 April, 4.40pm - 5.15pm Saturday, 19 April, 4.10pm - 4.50pm The Sydney Royal Easter Show Grand Parade is believed to be the first of its kind in the world and has been copied by every major agricultural show in Australia. This iconic event has been taking place at the Show since 1907. Watch as the best-of-the-best in Australian agriculture make their way around the arena in a spectacular procession!

The Grand Parade is an opportunity to pay silent homage to Sydney Royal Competition winners including animals, producers, champion woodchoppers, and future community leaders, in a celebration of Australian agriculture. Why silent? Our four-legged participants are more used to the serene peace and quiet of life on the farm, so give them a friendly wave and hold the applause until after they have left the arena!