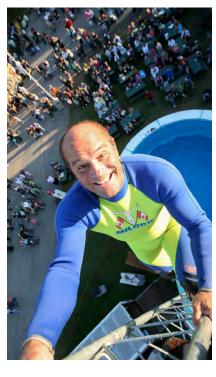

### **NEW ENTERTAINMENT**

Get ready for the ultimate adrenaline rush with the Flying Fools High Dive Show!

Witness world-class divers perform breathtaking stunts from heights of over 24 metres, combining flips, twists, and synchronized dives that will leave you on the edge of your seat. This high-energy spectacle is perfect for families and thrill-seekers alike, offering a unique blend of excitement, humour, and aweinspiring performances. Don't miss your chance to see these daring athletes in action and create

# DAVIDSON PLAZA FLYING FOOLS HIGH DIVE SHOW

Get ready for the ultimate adrenaline rush with the Flying Fools High Dive Show! Witness world-class divers perform breathtaking stunts from heights of up to 80 feet, combining flips, twists, and synchronized dives that will leave you on the edge of your seat. This high-energy spectacle is perfect for families and thrill-seekers alike, offering a unique blend of excitement, humour, and aweinspiring performances. Don't miss

your chance to see these daring athletes in action and create unforgettable memories with your loved ones.