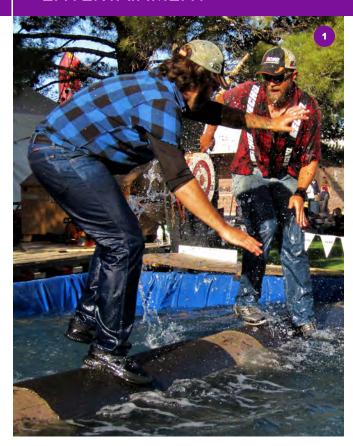

unforgettable memories with your loved ones.

And, get ready for an unforgettable experience at the Paul Bunyan Lumberjack Show!

This high-energy event showcases the incredible skills and athleticism of world-class lumberjacks as they compete in thrilling challenges like log rolling and axe throwing. With a perfect blend of history, humour, and heart-pounding action, it's an event that promises to captivate audiences of all ages. Don't miss your chance to witness this unique and thrilling spectacle!

# PAUL BUNYAN LUMBERJACK SHOW 1

Get ready for an unforgettable experience at the Paul Bunyan Lumberjack Show! This high-energy event showcases the incredible skills and athleticism of world-class lumberjacks as they compete in thrilling challenges like log rolling and axe throwing. With a perfect blend of history, humour, and heart-pounding action, it's an event that promises to captivate audiences of all ages. Don't miss your chance to witness this unique and thrilling spectacle!