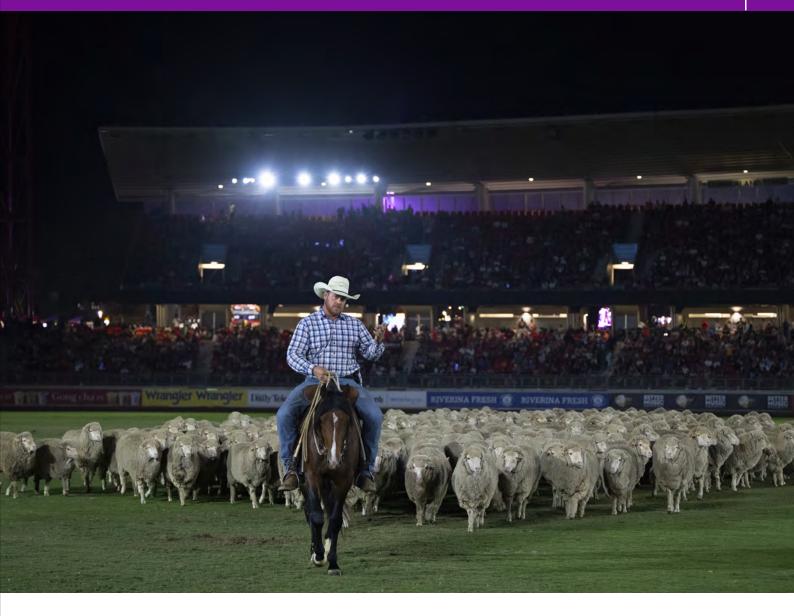

# GRAND PARADES ENGIE STADIUM

Saturday, 12 April, 4.00pm - 4.35pm Monday, 14 April, 4.40pm - 5.15pm Saturday, 19 April, 4.10pm - 4.50pm The Sydney Royal Easter Show Grand Parade is believed to be the first of its kind in the world and has been copied by every major agricultural show in Australia. This iconic event has been taking place at the Show since 1907. Watch as the best-of-the-best in Australian agriculture make their way around the arena in a spectacular procession!

The Grand Parade is an opportunity to pay silent homage to Sydney Royal Competition winners including animals, producers, champion woodchoppers, and future community leaders, in a celebration of Australian agriculture. Why silent? Our four-legged participants are more used to the serene peace and quiet of life on the farm, so give them a friendly wave and hold the applause until after they have left the arena!