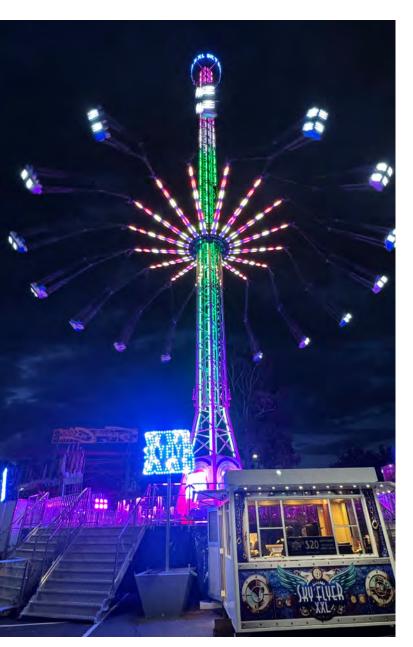

#### **NEW RIDES**

Carnival rides at the Show are a whirlwind of excitement and joy! With everything from adrenaline-pumping rides that send your heart racing to the gentle, nostalgic charm of classic carousels, Carnival offers something for everyone.

Kids Carnival is bringing the nostalgia of a traditional English seaside carnival ride with the lighthouse-inspired **Helter Skelter** slide to President's Plaza. This classic attraction features a spiral-shaped slide built around the tower, promising great fun for all ages.

Incredibly eye-catching, the **SKY FLYER XXL** is the brand-new ride taking riders to new heights—with 60 jaw dropping metres of screams and laughter!

#### SKY FLYER XXL 1

The Sky Flyer XXL is the brand new ride taking riders to new heights—with 60 jaw-dropping metres of screams and laughter.